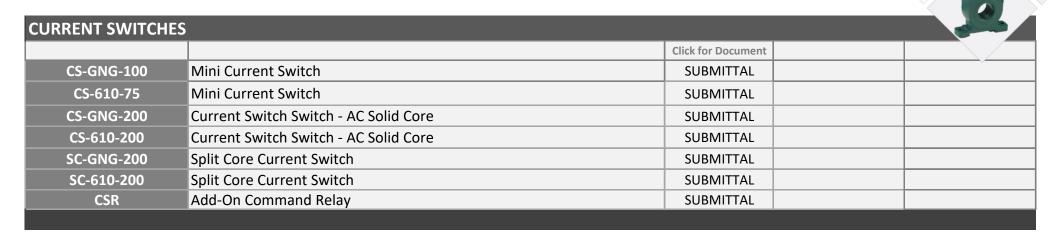

#### **POWER**

| CURRENT SENSORS |                              |                    |  |  |
|-----------------|------------------------------|--------------------|--|--|
|                 |                              | Click for Document |  |  |
| CS-650          | AC Mini Current Sensor       | SUBMITTAL          |  |  |
| CS-651          | AC Mini Current Sensor       | SUBMITTAL          |  |  |
| CS-652          | AC Mini Current Sensor       | SUBMITTAL          |  |  |
| CS-650          | AC Solid Core Current Sensor | SUBMITTAL          |  |  |
| CS-651          | AC Solid Core Current Sensor | SUBMITTAL          |  |  |
| CS-652          | AC Solid Core Current Sensor | SUBMITTAL          |  |  |
| CS-675          | AC Solid Core Current Sensor | SUBMITTAL          |  |  |
|                 |                              |                    |  |  |